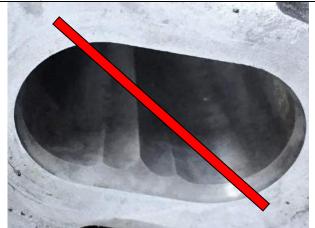

#### **РНОТО 69**

Intake port surface - aluminium grain (compulsory)

**PHOTO 71** Combustion chamber (incl. valves)

#### PHOTO 68 Intake port (height 27 mm)

PHOTO 70 Intake port surface – machined (restricted)

PHOTO 72 Valve (incl. spring and supports)

13

HOMOLOGATION NUMBER

BMW325CUP

AHC2022/01