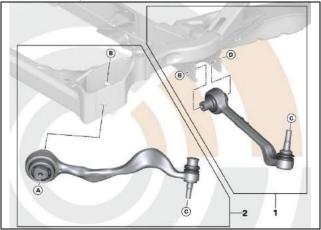

## SUSPENSION PARTS Front suspension

**PHOTO 43** Subframe front (top view)

PHOTO 45 Upright front (outside view)

**PHOTO 47** Arms front suspension

PHOTO 44 Subframe front (bottom view)

**PHOTO 46** Upright front (inside view)

**PHOTO 48** Arm front suspension rear

BMW325CUP

AHC2022/01