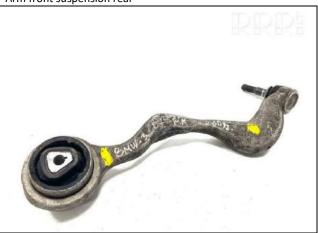

(option 2)



#### РНОТО 34

Bumper front E92 FL M pack (option 4)



PHOTO 36 Bumper cross beam (steel)





BMW325CUP

AHC2022/01

## EXTERNAL BODYWORK PARTS Front bumpers E90/91

## РНОТО 37

Bumper front E90/91 standard (option 1)



#### РНОТО 39

Bumper front E90/91 FL standard (option 3)



PHOTO 41 Bumper front E90 M3 (restricted)



PHOTO 38 Bumper front E90/91 M pack (option 2)



#### РНОТО 40

Bumper front E90/91 FL M pack (option 4)



PHOTO 42 Bumper cross beam (steel)





BMW325CUP

AHC2022/01

## SUSPENSION PARTS Front suspension

**PHOTO 43** Subframe front (top view)



PHOTO 45 Upright front (outside view)



**PHOTO 47** Arms front suspension



PHOTO 44 Subframe front (bottom view)



**PHOTO 46** Upright front (inside view)



**PHOTO 48** Arm front suspension rear





BMW325CUP

AHC2022/01

## SUSPENSION PARTS Front suspension

## PHOTO 49





#### PHOTO 51 Brakes front



## РНОТО 53



#### PHOTO 50 Arm front suspension rear M3 (restricted)



#### PHOTO 52 Brakes rear









BMW325CUP

AHC2022/01

## SUSPENSION PARTS Rear suspension

**PHOTO 55** Upright rear (inside view)



## РНОТО 57

Subframe rear (modifications)





PHOTO 56 Upright rear (outside view)



PHOTO 58 Subframe rear (modifications)



РНОТО 60





HOMOLOGATION NUMBER

BMW325CUP

AHC2022/01

## **ENGINE PARTS**

#### PHOTO 61

Engine with cover 2005-2007 (cover may be removed)



PHOTO 63 Valve cover (aluminum) 2005-2007



PHOTO 65 Intake manifold



PHOTO 62 Engine with cover 2007- (cover may be removed)



PHOTO 64 Valve cover (plastic) 2007-



PHOTO 66 Exhaust manifold