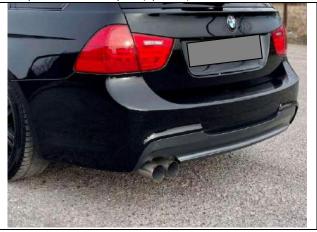

## EXTERNAL BODYWORK PARTS Rear bumpers E92

PHOTO 13 Bumper rear E92 standard (option 1)

Bumper rear E92 FL standard (option 3)

PHOTO 17 Bumper rear M3 E92 (restricted)

PHOTO 14 Bumper rear E92 M pack (option 2)