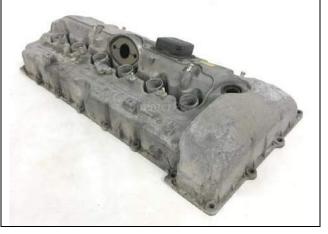

#### PHOTO 61

Engine with cover 2005-2007 (cover may be removed)

PHOTO 63 Valve cover (aluminum) 2005-2007

PHOTO 65 Intake manifold

PHOTO 62 Engine with cover 2007- (cover may be removed)

PHOTO 64 Valve cover (plastic) 2007-