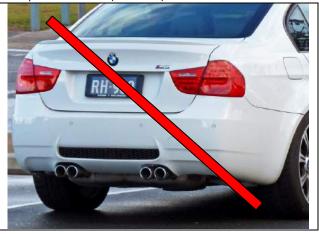

## EXTERNAL BODYWORK PARTS Rear bumpers E92

PHOTO 13 Bumper rear E92 standard (option 1)

Bumper rear E92 FL standard (option 3)

PHOTO 17 Bumper rear M3 E92 (restricted)

PHOTO 14 Bumper rear E92 M pack (option 2)