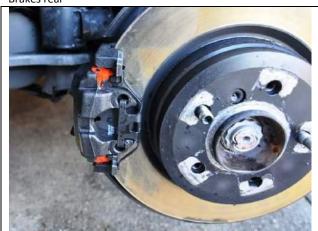

1 standard (option 1)



#### РНОТО 39

Bumper front E90/91 FL standard (option 3)



PHOTO 41 Bumper front E90 M3 (restricted)



PHOTO 38 Bumper front E90/91 M pack (option 2)



#### РНОТО 40

Bumper front E90/91 FL M pack (option 4)



PHOTO 42 Bumper cross beam (steel)





BMW325CUP

AHC2022/01

## SUSPENSION PARTS Front suspension

**PHOTO 43** Subframe front (top view)



PHOTO 45 Upright front (outside view)



**PHOTO 47** Arms front suspension



PHOTO 44 Subframe front (bottom view)



**PHOTO 46** Upright front (inside view)



**PHOTO 48** Arm front suspension rear





BMW325CUP

AHC2022/01

## SUSPENSION PARTS Front suspension

## PHOTO 49





#### PHOTO 51 Brakes front



## РНОТО 53



#### PHOTO 50 Arm front suspension rear M3 (restricted)



#### PHOTO 52 Brakes rear









BMW325CUP

AHC2022/01

## SUSPENSION PARTS Rear suspension

**PHOTO 55** Upright rear (inside view)



## РНОТО 57

Subframe rear (modifications)





PHOTO 56 Upright rear (outside view)



PHOTO 58 Subframe rear (modifications)



РНОТО 60





HOMOLOGATION NUMBER

BMW325CUP

AHC2022/01

## **ENGINE PARTS**

#### PHOTO 61

Engine with cover 2005-2007 (cover may be removed)



PHOTO 63 Valve cover (aluminum) 2005-2007



PHOTO 65 Intake manifold



PHOTO 62 Engine with cover 2007- (cover may be removed)



PHOTO 64 Valve cover (plastic) 2007-



PHOTO 66 Exhaust manifold





BMW325CUP

AHC2022/01

#### **ENGINE PARTS**

PHOTO 67 Intake port (width 48 mm)



#### **РНОТО 69**

Intake port surface - aluminium grain (compulsory)



**PHOTO 71** Combustion chamber (incl. valves)



#