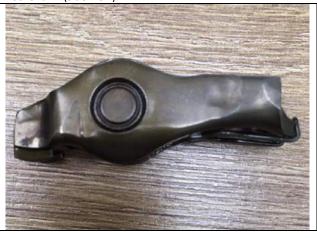

## **ENGINE PARTS**

PHOTO 79 Intermediate lever (side view)

PHOTO 81 Rocker arm (side view)

- PHOTO 83
- Valvetronic lever support (MILV)

PHOTO 80 Intermediate lever (bottom view)

PHOTO 82 Rocker arm (bottom view)