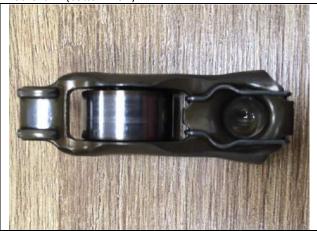

## **ENGINE PARTS**

PHOTO 79 Intermediate lever (side view)

PHOTO 81 Rocker arm (side view)

- PHOTO 83
- Valvetronic lever support (MILV)

PHOTO 80 Intermediate lever (bottom view)

PHOTO 82 Rocker arm (bottom view)

PHOTO 84 Valvetronic lever support (MILV)

HOMOLOGATION NUMBER

BMW325CUP

AHC2022/01