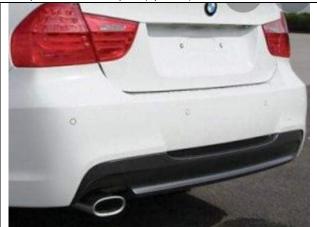

## EXTERNAL BODYWORK PARTS Rear bumpers E90

#### PHOTO 19 Bumper rear F90 standard (or