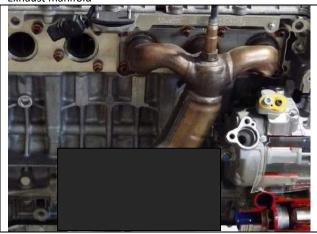

#### PHOTO 61

Engine with cover 2005-2007 (cover may be removed)

PHOTO 63 Valve cover (aluminum) 2005-2007

PHOTO 65 Intake manifold

PHOTO 62 Engine with cover 2007- (cover may be removed)

PHOTO 64 Valve cover (plastic) 2007-

PHOTO 66 Exhaust manifold

BMW325CUP

AHC2022/01