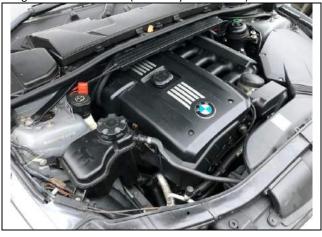

#### PHOTO 61

Engine with cover 2005-2007 (cover may be removed)

PHOTO 63 Valve cover (aluminum) 2005-2007

PHOTO 65 Intake manifold

PHOTO 62 Engine with cover 2007- (cover may be removed)

PHOTO 64 Valve cover (plastic) 2007-