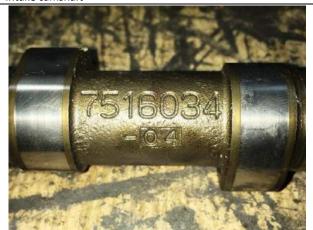

#### РНОТО 73

Exhaust camshafts (steel and cast iron)

PHOTO 75 Exhaust camshaft lobe (cast iron)

PHOTO 77 Exhaust camshaft

PHOTO 74 Exhaust camshaft (steel)

PHOTO 76 Intake camshaft lobe

PHOTO 78 Intake camshaft