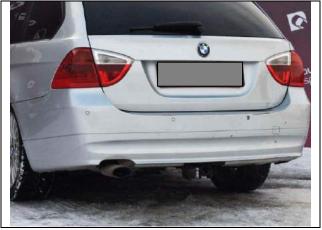

r bumpers E92

PHOTO 13 Bumper rear E92 standard (option 1)



Bumper rear E92 FL standard (option 3)



PHOTO 17 Bumper rear M3 E92 (restricted)



PHOTO 14 Bumper rear E92 M pack (option 2)



PHOTO 16 Bumper rear E92 FL M pack (option 4)



PHOTO 18 Bumper cross beam (steel)





HOMOLOGATION NUMBER

BMW325CUP

AHC2022/01

## EXTERNAL BODYWORK PARTS Rear bumpers E90

#### PHOTO 19 Bumper rear F90 standard (or





#### РНОТО 21

Bumper rear E90 FL standard (option 3)



PHOTO 23 Bumper rear M3 E90 (restricted)



PHOTO 20 Bumper rear E90 M pack (option 2)



## PHOTO 22

Bumper rear E90 FL M pack (option 4)



PHOTO 24 Bumper cross beam (steel)





HOMOLOGATION NUMBER

BMW325CUP

AHC2022/01

## EXTERNAL BODYWORK PARTS Rear bumpers E91

## РНОТО 25

Bumper rear E91 standard (option 1)



#### **РНОТО 27**

Bumper rear E91 FL standard (option 3)







PHOTO 26 Bumper rear E91 M pack (option 2)



PHOTO 28 Bumper rear E91 FL M pack (option 4)



PHOTO 30 Bumper cross beam (steel)





BMW325CUP

AHC2022/01

## EXTERNAL BODYWORK PARTS Front bumpers E92

PHOTO 31 Bumper front E92 standard (option 1)



#### РНОТО 33

Bumper front E92 FL standard (option 3)



PHOTO 35 Bumper front E92 M3 (restricted)



PHOTO 32 Bumper front E92 M pack (option 2)



#### РНОТО 34

Bumper front E92 FL M pack (option 4)



PHOTO 36 Bumper cross beam (steel)





BMW325CUP

AHC2022/01

## EXTERNAL BODYWORK PARTS Front bumpers E90/91

## РНОТО 37

Bumper front E90/91 standard (option 1)



#### РНОТО 39

Bumper front E90/91 FL standard (option 3)



PHOTO 41 Bumper front E90 M3 (restricted)