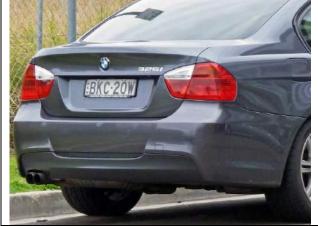

## EXTERNAL BODYWORK PARTS Rear bumpers E91

## РНОТО 25

Bumper rear E91 standard (option 1)