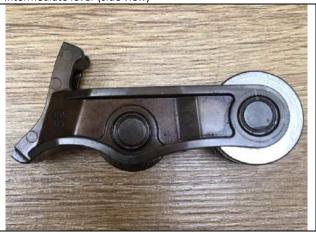

## **ENGINE PARTS**

PHOTO 79 Intermediate lever (side view)

PHOTO 81 Rocker arm (side view)

- PHOTO 83
- Valvetronic lever support (MILV)

PHOTO 80 Intermediate lever (bottom view)

PHOTO 82 Rocker arm (bottom view)