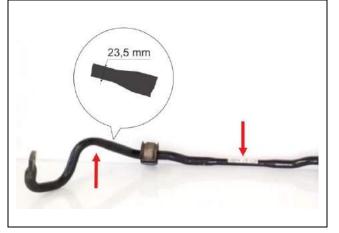

#### РНОТО 103

Front roll bar measurements to be done in marked places

#### РНОТО 105

Length measurement to be done in a line marked yellow

РНОТО 107

PHOTO 104 Roll bar diameter

# 23,5 mm

#### РНОТО 106

Length between front bolts (center) of the top mounts