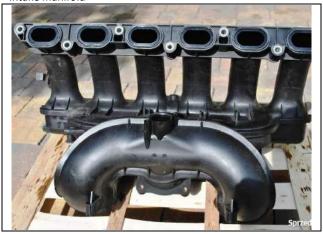

#### PHOTO 61

Engine with cover 2005-2007 (cover may be removed)

PHOTO 63 Valve cover (aluminum) 2005-2007

PHOTO 65 Intake manifold

PHOTO 62 Engine with cover 2007- (cover may be removed)

PHOTO 64 Valve cover (plastic) 2007-

PHOTO 66 Exhaust manifold

BMW325CUP

AHC2022/01