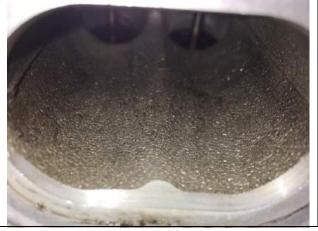

#### **РНОТО 69**

Intake port surface - aluminium grain (compulsory)

**PHOTO 71** Combustion chamber (incl. valves)

#### PHOTO 68 Intake port (height 27 mm)

PHOTO 70 Intake port surface – machined (restricted)

PHOTO 72 Valve (incl. spring and supports)

13

HOMOLOGATION NUMBER

BMW325CUP

AHC2022/01