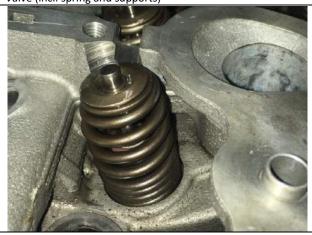

#### PHOTO 68 Intake port (height 27 mm)

PHOTO 70 Intake port surface – machined (restricted)

PHOTO 72 Valve (incl. spring and supports)

13

HOMOLOGATION NUMBER

BMW325CUP

AHC2022/01