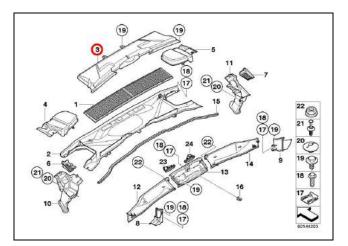

#### РНОТО 1

Cabin filter housing and extra parts (may be removed)

#### РНОТО 3

Air filter box EU type (compulsory)

**PHOTO 5** Air intake diffusor OEM (compulsory)

#### рното 2

Compulsory filter or any cover (if cabin filter housing and extra parts removed)

#### РНОТО 4

Air intake pipe OEM (compulsory)

PHOTO 6 Strut bar L/R OEM (compulsory)

BMW325CUP

AHC2022/01