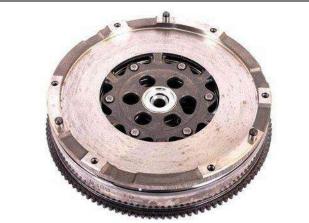

PHOTO 77 Exhaust camshaft



PHOTO 74 Exhaust camshaft (steel)



PHOTO 76 Intake camshaft lobe



PHOTO 78 Intake camshaft





HOMOLOGATION NUMBER

BMW325CUP

AHC2022/01

## **ENGINE PARTS**

PHOTO 79 Intermediate lever (side view)



PHOTO 81 Rocker arm (side view)



- PHOTO 83
- Valvetronic lever support (MILV)



PHOTO 80 Intermediate lever (bottom view)



PHOTO 82 Rocker arm (bottom view)



PHOTO 84 Valvetronic lever support (MILV)





HOMOLOGATION NUMBER

BMW325CUP

AHC2022/01

#### **ENGINE PARTS**

PHOTO 85 Piston (top view)



PHOTO 87 Conrod (front view)







PHOTO 86 Piston (front view)



РНОТО 88



**PHOTO 90** Air filter cotton (restricted)





HOMOLOGATION NUMBER

BMW325CUP

РНОТО 92

Clutch kit

AHC2022/01

## **TRANSMISSION PARTS**

PHOTO 91 Flywheel (dual-mass)



РНОТО 93



#### РНОТО 96



17



BMW325CUP

AHC2022/01

## **MEASUREMENTS**

#### РНОТО 97

Ride height measurement to be done at these points (x plane)



The jacking points are at the positions shown in the illustration.

**РНОТО 99** 

Minimum ride height FRONT (tyre pressure max 2,0 BAR)

#### **РНОТО 98**

Measurement to be done at the point marked with arrow



PHOTO 100 Minimum ride height REAR (tyre pressure max 2,0 BAR)

## 110 mm

110 mm





HOMOLOGATION NUMBER

BMW325CUP

AHC2022/01

## **MEASUREMENTS**

#### РНОТО 103

Front roll bar measurements to be done in marked places



#### РНОТО 105

Length measurement to be done in a line marked yellow



РНОТО 107



PHOTO 104 Roll bar diameter

# 23,5 mm

#### РНОТО 106

Length between front bolts (center) of the top mounts

#