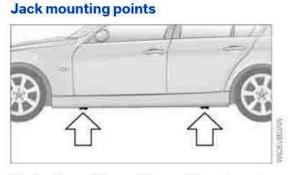

#### РНОТО 97

Ride height measurement to be done at these points (x plane)

The jacking points are at the positions shown in the illustration.

**РНОТО 99** 

Minimum ride height FRONT (tyre pressure max 2,0 BAR)