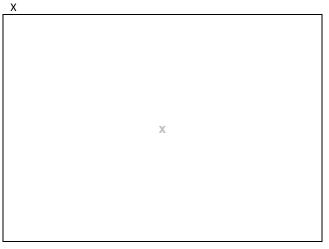

## EXTERNAL BODYWORK PARTS Rear bumpers E92

PHOTO 13 Bumper rear E92 standard (option 1)

Bumper rear E92 FL standard (option 3)

PHOTO 17 Bumper rear M3 E92 (restricted)

PHOTO 14 Bumper rear E92 M pack (option 2)