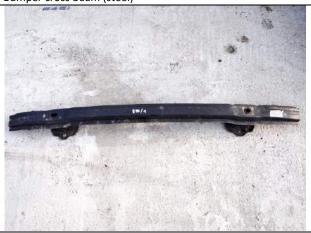

PHOTO 16 Bumper rear E92 FL M pack (option 4)

PHOTO 18 Bumper cross beam (steel)

HOMOLOGATION NUMBER

BMW325CUP

AHC2022/01