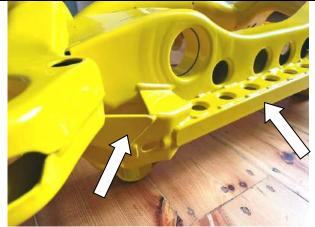

## РНОТО 57

Subframe rear (modifications)

PHOTO 56 Upright rear (outside view)

PHOTO 58 Subframe rear (modifications)

РНОТО 60

HOMOLOGATION NUMBER

BMW325CUP

AHC2022/01