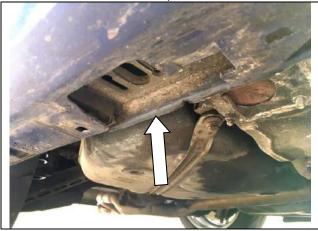

#### **РНОТО 98**

Measurement to be done at the point marked with arrow

PHOTO 100 Minimum ride height REAR (tyre pressure max 2,0 BAR)