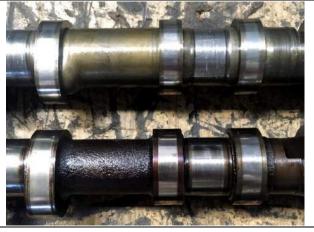

#### РНОТО 73

Exhaust camshafts (steel and cast iron)

PHOTO 75 Exhaust camshaft lobe (cast iron)

PHOTO 77 Exhaust camshaft

PHOTO 74 Exhaust camshaft (steel)

PHOTO 76 Intake camshaft lobe

PHOTO 78 Intake camshaft