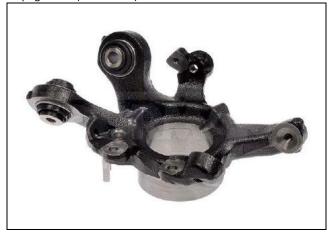

## SUSPENSION PARTS Front suspension

**PHOTO 43** Subframe front (top view)

PHOTO 45 Upright front (outside view)

**PHOTO 47** Arms front suspension

PHOTO 44 Subframe front (bottom view)

**PHOTO 46** Upright front (inside view)