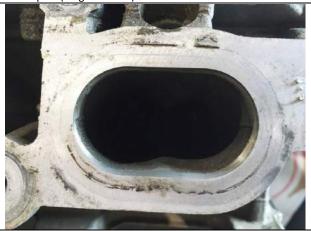

ION PARTS Rear suspension

**PHOTO 55** Upright rear (inside view)



## РНОТО 57

Subframe rear (modifications)





PHOTO 56 Upright rear (outside view)



PHOTO 58 Subframe rear (modifications)



РНОТО 60





HOMOLOGATION NUMBER

BMW325CUP

AHC2022/01

## **ENGINE PARTS**

#### PHOTO 61

Engine with cover 2005-2007 (cover may be removed)



PHOTO 63 Valve cover (aluminum) 2005-2007



PHOTO 65 Intake manifold



PHOTO 62 Engine with cover 2007- (cover may be removed)



PHOTO 64 Valve cover (plastic) 2007-



PHOTO 66 Exhaust manifold





BMW325CUP

AHC2022/01

#### **ENGINE PARTS**

PHOTO 67 Intake port (width 48 mm)



#### **РНОТО 69**

Intake port surface - aluminium grain (compulsory)



**PHOTO 71** Combustion chamber (incl. valves)



#### PHOTO 68 Intake port (height 27 mm)



PHOTO 70 Intake port surface – machined (restricted)



PHOTO 72 Valve (incl. spring and supports)



13



HOMOLOGATION NUMBER

BMW325CUP

AHC2022/01

## **ENGINE PARTS**

#### РНОТО 73

Exhaust camshafts (steel and cast iron)



PHOTO 75 Exhaust camshaft lobe (cast iron)



PHOTO 77 Exhaust camshaft



PHOTO 74 Exhaust camshaft (steel)



PHOTO 76 Intake camshaft lobe



PHOTO 78 Intake camshaft





HOMOLOGATION NUMBER

BMW325CUP

AHC2022/01

## **ENGINE PARTS**

PHOTO 79 Intermediate lever (side view)



PHOTO 81 Rocker arm (side view)



- PHOTO 83
- Valvetronic lever support (MILV)



PHOTO 80 Intermediate lever (bottom view)



PHOTO 82 Rocker arm (bottom view)



PHOTO 84 Valvetronic lever support (MILV)





HOMOLOGATION NUMBER

BMW325CUP

AHC2022/01

#### **ENGINE PARTS**

PHOT