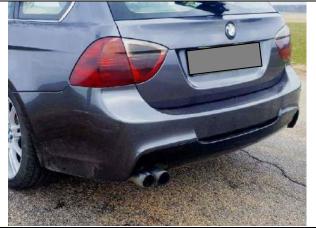

## EXTERNAL BODYWORK PARTS Rear bumpers E92

PHOTO 13 Bumper rear E92 standard (option 1)

Bumper rear E92 FL standard (option 3)

PHOTO 17 Bumper rear M3 E92 (restricted)

PHOTO 14 Bumper rear E92 M pack (option 2)