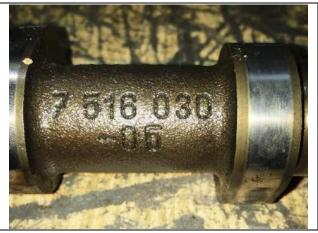

#### РНОТО 73

Exhaust camshafts (steel and cast iron)

PHOTO 75 Exhaust camshaft lobe (cast iron)

PHOTO 77 Exhaust camshaft

PHOTO 74 Exhaust camshaft (steel)

PHOTO 76 Intake camshaft lobe

PHOTO 78 Intake camshaft