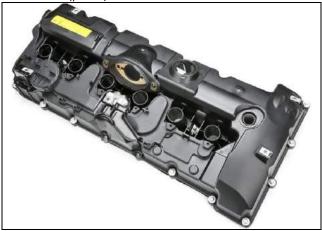

#### PHOTO 61

Engine with cover 2005-2007 (cover may be removed)

PHOTO 63 Valve cover (aluminum) 2005-2007

PHOTO 65 Intake manifold

PHOTO 62 Engine with cover 2007- (cover may be removed)

PHOTO 64 Valve cover (plastic) 2007-