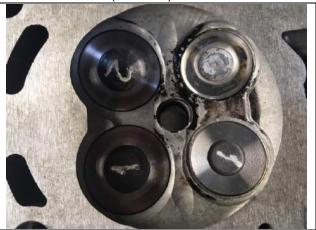

#### **РНОТО 69**

Intake port surface - aluminium grain (compulsory)

**PHOTO 71** Combustion chamber (incl. valves)

#### PHOTO 68 Intake port (height 27 mm)

PHOTO 70 Intake port surface – machined (restricted)

PHOTO 72 Valve (incl. spring and supports)

13

HOMOLOGATION NUMBER

BMW325CUP

AHC2022/01