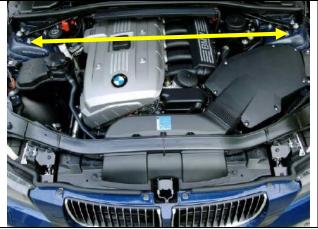

#### РНОТО 105

Length measurement to be done in a line marked yellow

РНОТО 107

PHOTO 104 Roll bar diameter

#### РНОТО 106

Length between front bolts (center) of the top mounts

# 1090 mm (±5mm)