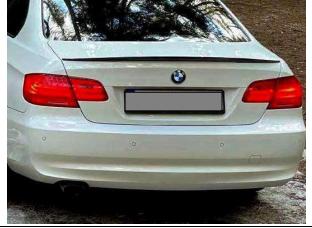

## EXTERNAL BODYWORK PARTS Rear bumpers E92

PHOTO 13 Bumper rear E92 standard (option 1)

Bumper rear E92 FL standard (option 3)

PHOTO 17 Bumper rear M3 E92 (restricted)

PHOTO 14 Bumper rear E92 M pack (option 2)