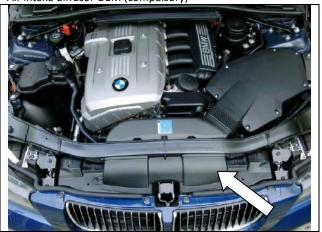

------------------------------|
| Address             | Savanoriu av. 56,                      |
|                     | Kaunas, Lithuania                      |
| Phone No., e - mail | +370 37 350026, lasf@lasf.lt           |
| Technical expert    | Egidijus Janavičius                    |

| Vehicle make and model | BMW 325i (E90, E91, E92) |
|------------------------|--------------------------|
| Year of the model      | 2005 – 2011              |

## APPROVED BY



. .





EAL Racing Commission

Jānis Ducmanis

Inga Kacinskiene

Raimo Kulli



HOMOLOGATION NUMBER

BMW325CUP

AHC2022/01

## **ENGINE COMPARTMENT**

#### РНОТО 1

Cabin filter housing and extra parts (may be removed)



#### РНОТО 3

Air filter box EU type (compulsory)



**PHOTO 5** Air intake diffusor OEM (compulsory)



#### рното 2

Compulsory filter or any cover (if cabin filter housing and extra parts removed)



#### РНОТО 4

Air intake pipe OEM (compulsory)



PHOTO 6 Strut bar L/R OEM (compulsory)





BMW325CUP

AHC2022/01

## LUGGAGE COMPARTMENT

## РНОТО 7

Boot floor storage (compulsory)



## РНОТО 9



#### РНОТО 11



## PHOTO 8

Boot floor storage M3/335i/d (restricted)











HOMOLOGATION NUMBER

BMW325CUP

AHC2022/01

## EXTERNAL BODYWORK PARTS Rear bumpers E92

PHOTO 13 Bumper rear E92 standard (option 1)



Bumper rear E92 FL standard (option 3)



PHOTO 17 Bumper rear M3 E92 (restricted)



PHOTO 14 Bumper rear E92 M pack (option 2)



PHOTO 16 Bumper rear E92 FL M pack (option 4)



PHOTO 18 Bumper cross beam (steel)





HOMOLOGATION NUMBER

BMW325CUP

AHC2022/01

## EXTERNAL BO