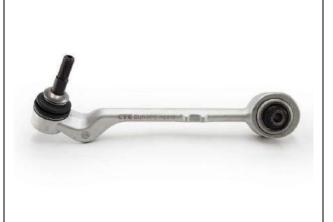

umper cross beam (steel)





BMW325CUP

AHC2022/01

## EXTERNAL BODYWORK PARTS Front bumpers E90/91

## РНОТО 37

Bumper front E90/91 standard (option 1)



#### РНОТО 39

Bumper front E90/91 FL standard (option 3)



PHOTO 41 Bumper front E90 M3 (restricted)



PHOTO 38 Bumper front E90/91 M pack (option 2)



#### РНОТО 40

Bumper front E90/91 FL M pack (option 4)



PHOTO 42 Bumper cross beam (steel)





BMW325CUP

AHC2022/01

## SUSPENSION PARTS Front suspension

**PHOTO 43** Subframe front (top view)



PHOTO 45 Upright front (outside view)



**PHOTO 47** Arms front suspension



PHOTO 44 Subframe front (bottom view)



**PHOTO 46** Upright front (inside view)



**PHOTO 48** Arm front suspension rear





BMW325CUP

AHC2022/01

## SUSPENSION PARTS Front suspension

## PHOTO 49





#### PHOTO 51 Brakes front



## РНОТО 53



#### PHOTO 50 Arm front suspension rear M3 (restricted)



#### PHOTO 52 Brakes rear









BMW325CUP

AHC2022/01

## SUSPENSION PARTS Rear suspension

**PHOTO 55** Upright rear (inside view)



## РНОТО 57

Subframe rear (modifications)





PHOTO 56 Upright rear (outside view)



PHOTO 58 Subframe rear (modifications)



РНОТО 60





HOMOLOGATION NUMBER

BMW325CUP

AHC2022/01

## **ENGINE PARTS**

#### PHOTO 61

Engine with cover 2005-2007 (cover may be removed)



PHOTO 63 Valve cover (aluminum) 2005-2007



PHOTO 65 Intake manifold



PHOTO 62 Engine with cover 2007- (cover may be removed)



PHOTO 64 Valve cover (plastic) 2007-



PHOTO 66 Exhaust manifold





BMW325CUP

AHC2022/01

#### **ENGINE PARTS**

PHOTO 67 Intake port (width 4