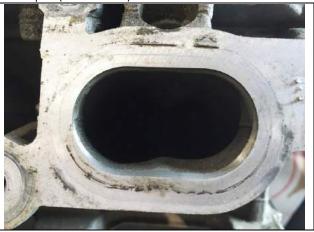

#### **ENGINE PARTS**

PHOTO 67 Intake port (width 48 mm)

#### PHOTO 68 Intake port (height 27 mm)

PHOTO 70 Intake port surface – machined (restricted)

PHOTO 72 Valve (incl. spring and supports)

13

HOMOLOGATION NUMBER

BMW325CUP

AHC2022/01