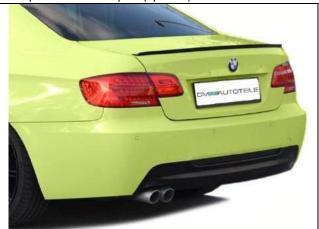

## EXTERNAL BODYWORK PARTS Rear bumpers E92

PHOTO 13 Bumper rear E92 standard (option 1)

Bumper rear E92 FL standard (option 3)

PHOTO 17 Bumper rear M3 E92 (restricted)

PHOTO 14 Bumper rear E92 M pack (option 2)

PHOTO 16 Bumper rear E92 FL M pack (option 4)

PHOTO 18 Bumper cross beam (steel)

HOMOLOGATION NUMBER

BMW325CUP

AHC2022/01