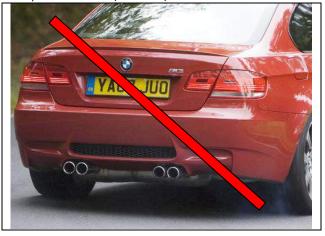

## EXTERNAL BODYWORK PARTS Rear bumpers E92

PHOTO 13 Bumper rear E92 standard (option 1)

Bumper rear E92 FL standard (option 3)

PHOTO 17 Bumper rear M3 E92 (restricted)

PHOTO 14 Bumper rear E92 M pack (option 2)