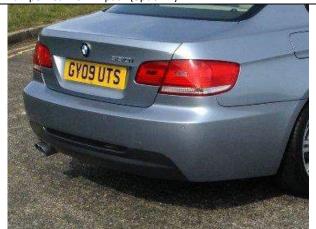

## EXTERNAL BODYWORK PARTS Rear bumpers E92

PHOTO 13 Bumper rear E92 standard (option 1)

Bumper rear E92 FL standard (option 3)

PHOTO 17 Bumper rear M3 E92 (restricted)

PHOTO 14 Bumper rear E92 M pack (option 2)

PHOTO 16 Bumper rear E92 FL M pack (option 4)

PHOTO 18 Bumper cross beam (steel)

HOMOLOGATION NUMBER

BMW325CUP

AHC2022/01