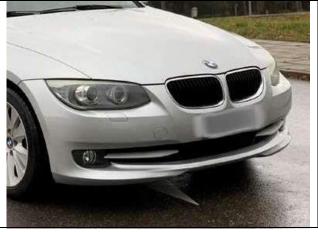

## EXTERNAL BODYWORK PARTS Front bumpers E92

PHOTO 31 Bumper front E92 standard (option 1)