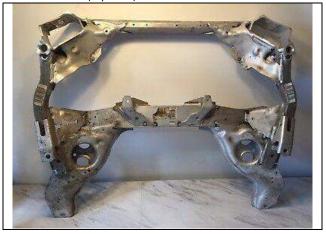

## SUSPENSION PARTS Front suspension

**PHOTO 43** Subframe front (top view)

PHOTO 45 Upright front (outside view)

**PHOTO 47** Arms front suspension

PHOTO 44 Subframe front (bottom view)

**PHOTO 46** Upright front (inside view)