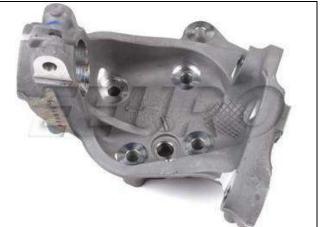

## SUSPENSION PARTS Front suspension

**PHOTO 43** Subframe front (top view)

PHOTO 45 Upright front (outside view)

**PHOTO 47** Arms front suspension

PHOTO 44 Subframe front (bottom view)

**PHOTO 46** Upright front (inside view)