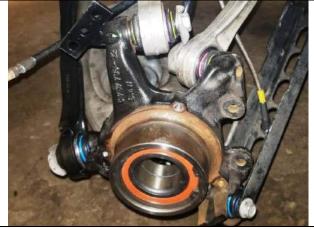

## SUSPENSION PARTS Front suspension

**PHOTO 43** Subframe front (top view)

PHOTO 45 Upright front (outside view)

**PHOTO 47** Arms front suspension

PHOTO 44 Subframe front (bottom view)

**PHOTO 46** Upright front (inside view)

## SUSPENSION PARTS Rear suspension

**PHOTO 55** Upright rear (inside view)