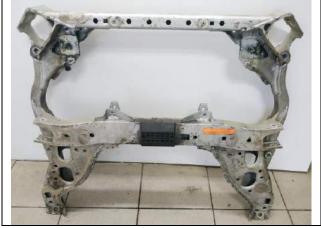

## SUSPENSION PARTS Front suspension

**PHOTO 43** Subframe front (top view)

PHOTO 45 Upright front (outside view)

**PHOTO 47** Arms front suspension

PHOTO 44 Subframe front (bottom view)

**PHOTO 46** Upright front (inside view)