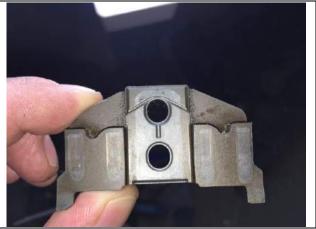

## **ENGINE PARTS**

PHOTO 79 Intermediate lever (side view)

PHOTO 81 Rocker arm (side view)

- PHOTO 83
- Valvetronic lever support (MILV)

PHOTO 80 Intermediate lever (bottom view)

PHOTO 82 Rocker arm (bottom view)

PHOTO 84 Valvetronic lever support (MILV)

HOMOLOGATION NUMBER

BMW325CUP

AHC2022/01