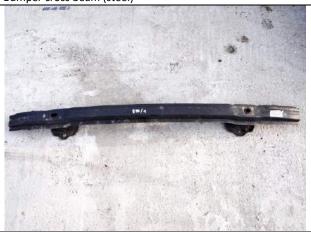

PHOTO 16 Bumper rear E92 FL M pack (option 4)

PHOTO 18 Bumper cross beam (steel)

HOMOLOGATION NUMBER

BMW325CUP

AHC2022/01