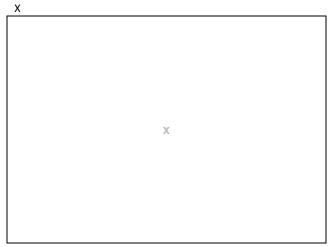

#### РНОТО 97

Ride height measurement to be done at these points (x plane)

The jacking points are at the positions shown in the illustration.

**РНОТО 99** 

Minimum ride height FRONT (tyre pressure max 2,0 BAR)