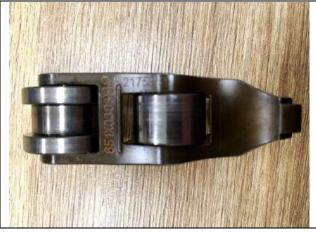

## **ENGINE PARTS**

PHOTO 79 Intermediate lever (side view)

PHOTO 81 Rocker arm (side view)

- PHOTO 83
- Valvetronic lever support (MILV)

PHOTO 80 Intermediate lever (bottom view)

PHOTO 82 Rocker arm (bottom view)