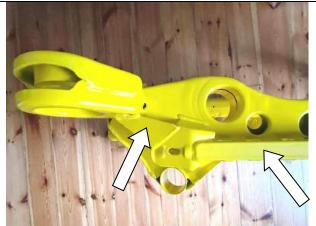

#### **РНОТО 98**

Measurement to be done at the point marked with arrow

PHOTO 100 Minimum ride height REAR (tyre pressure max 2,0 BAR)