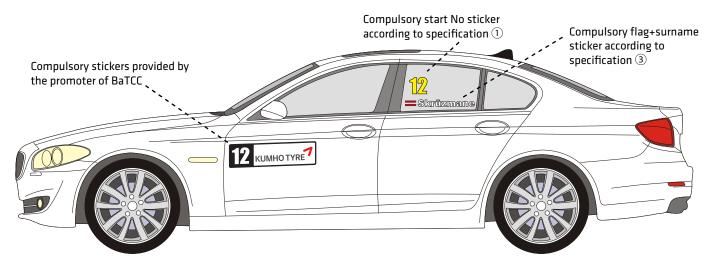

### **COMPULSORY STICKERS 2017**

**BALTIC TOURING CARS 2017** 

## Specification No 1

Numbers

Font: **Impact**Electric yellow
160mm

National

Font: **Impact**Electric orange
160mm

### **Specification No 2**

Surname

Skrūzmane

Font: Arial Black

☐ White

Max width 600mm

## **Specification No 3**

Surname and flag

Skrūzmane.

Font: Arial Black

☐ White

Max hight 85mm