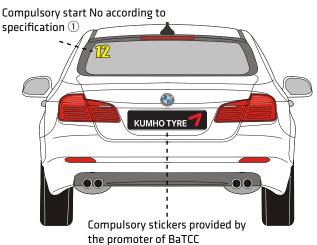

**KUMHO CHALLENGE 2017** 







## Specification No 1

Numbers



Font: **Impact**Electric yellow
160mm

National

Font: **Impact**Electric orange
160mm

### **Specification No 2**

Surname

Skrūzmane

Font: Arial Black

☐ White

Max width 600mm

## **Specification No 3**

Surname and flag

Skrūzmane.

Font: Arial Black

☐ White

Max hight 85mm



#### **Autosporta klubs X Sports**

Address: Dzutas iela 8, Rīga, LV-1006, Latvija

Email: info@batcc.eu





**BALTIC TOURING CARS 2017** 





# Specification No 1

Numbers

Font: Impact
Electric green
160mm

### **Specification No 2**

Surname

Skrūzmane

Font: Arial Black

☐ White

Max width 600mm

## Specification No 3

Surname and flag

Skrūzmane.

Font: Arial Black

☐ White

Max hight 85mm



#### **Autosporta klubs X Sports**

Address: Dzutas iela 8, Rīga, LV-1006, La