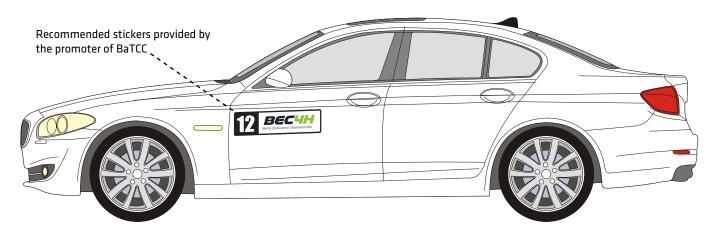

act**Electric orange
160mm

### **Specification No 2**

Surname

Skrūzmane

Font: Arial Black

☐ White

Max width 600mm

## **Specification No 3**

Surname and flag

Skrūzmane.

Font: Arial Black

☐ White

Max hight 85mm



#### **Autosporta klubs X Sports**

Address: Dzutas iela 8, Rīga, LV-1006, Latvija

Email: info@batcc.eu





**BALTIC TOURING CARS 2017** 





# Specification No 1

Numbers

Font: Impact
Electric green
160mm

### **Specification No 2**

Surname

Skrūzmane

Font: Arial Black

☐ White

Max width 600mm

## Specification No 3

Surname and flag

Skrūzmane.

Font: Arial Black

☐ White

Max hight 85mm



#### **Autosporta klubs X Sports**

Address: Dzutas iela 8, Rīga, LV-1006, Latvija

Email: info@batcc.eu



### **COMPULSORY STICKERS 2017**

**BALTIC TOURING CARS 2017** 





# Specification No 1

Numbers

Font: Impact
Electric green
160mm

### **Specification No 2**

Team name



Font: Arial Black

☐ White

Max width 600mm

Address: Dzutas iela 8, Rīga, LV-1006, Latvija

Email: info@batcc.eu