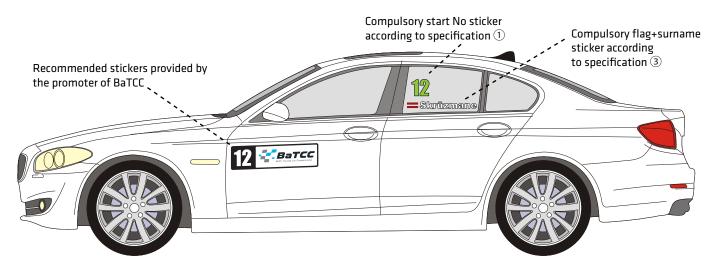

## Specification No 1

Numbers

Font: **Impact**Electric yellow
160mm

National

Font: **Impact**Electric orange
160mm

### **Specification No 2**

Surname

Skrūzmane

Font: Arial Black

☐ White

Max width 600mm

## **Specification No 3**

Surname and flag

Skrūzmane.

Font: Arial Black

☐ White

Max hight 85mm