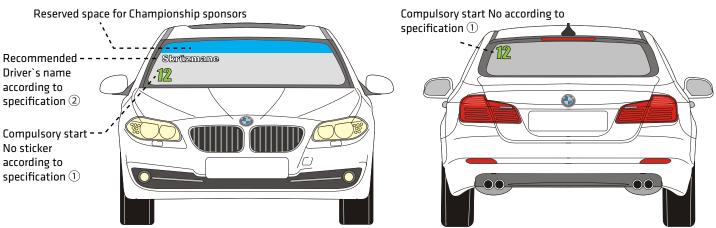

# Specification No 1

Numbers

Font: Impact
Electric green
160mm

### **Specification No 2**

Surname

Skrūzmane

Font: Arial Black

☐ White

Max width 600mm

## Specification No 3

Surname and flag

Skrūzmane.

Font: Arial Black

☐ White

Max hight 85mm

### **Specification No 2**

Team name

Font: Arial Black

☐ White

Max width 600mm

Address: Dzutas iela 8, Rīga, LV-1006, Latvija

Email: info@batcc.eu