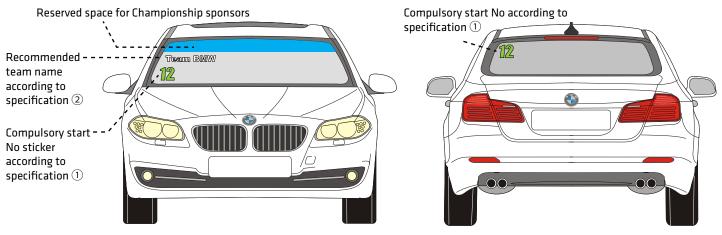

### **COMPULSORY STICKERS 2017**

**BALTIC TOURING CARS 2017** 

# Specification No 1

Numbers

Font: Impact
Electric green
160mm

### **Specification No 2**

Team name

Font: Arial Black

☐ White

Max width 600mm

Address: Dzutas iela 8, Rīga, LV-1006, Latvija

Email: info@batcc.eu